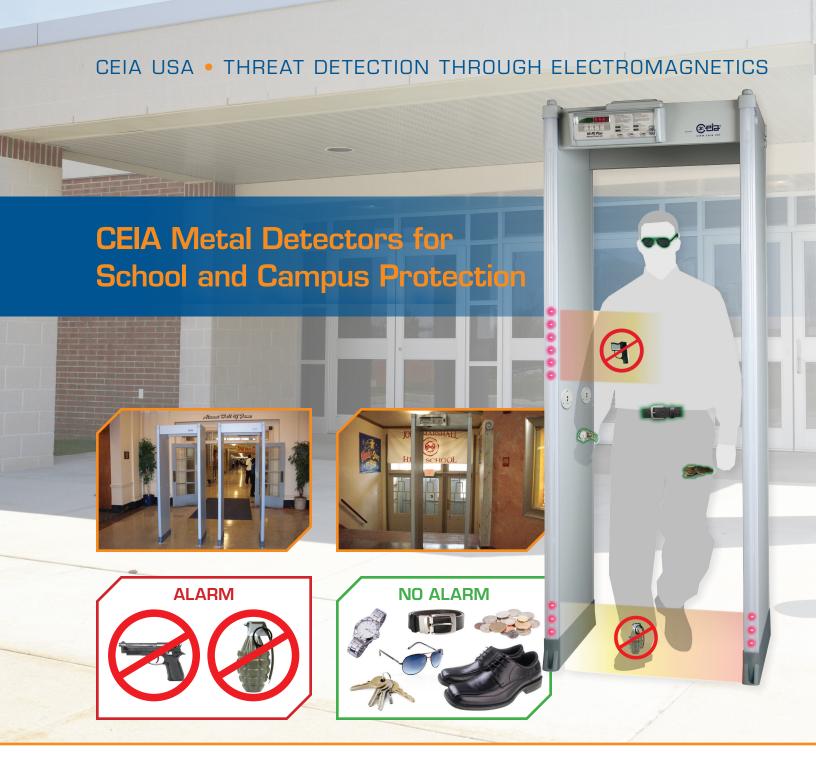

## SCHOOL AND CAMPUS PROTECTION

CEIA USA solutions include walk-through and hand-held metal detectors that comply with the strictest security standards and provide unmatched reliability, immunity to environmental interferences and consistency for the detection of all the metal objects that could be considered a threat to individuals and their safety. Our metal detector solutions include the following:

For 50 years, CEIA has set the standard for metal detection. Our systems move patrons through security checkpoints quickly, while providing one of the industry's highest and most accurate level of threat detection. Our industry leading walk-through and hand-held detectors are easy to use and provide outstanding reliability in school and campus protection.

- Capability to detect the full range of metal weapon threats anywhere on or in the body
- Low nuisance alarm rate, high throughput
- Quick, accurate analysis
- Exceptional immunity to environmental interferences